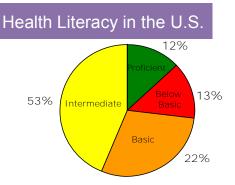

### Languages Spoken in Missouri

Modern Language Association Language Map http://www.mla.org/map\_main

77 million adults have basic or below health literacy skills Source: The Health Literacy of American Adults. Results from the 2003 National Assessment of Adult Literacy. National Center for Education Statistics (2006). http://nces.ed.gov/naal/health.asp