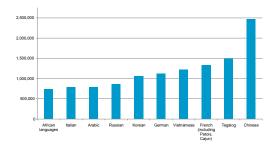

## Languages Spoken at Home Excluding English & Spanish

Source: U.S. Census Bureau, 2008 American Community Survey

#### People Who Speak English Less Than Verv Well: 2008

http://factfinder.census.gov