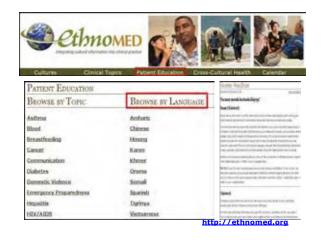

#### Clinical Topics Patient Education

Somali Cultural Profile

Author(s): Toby Lewis, MD and others - see documentation. Reviewer(s): Khadija Hussein; Kadija Ahmed; Basra Ahmed; Ali Mohammed and others - see do

**History and Politics** 

http://ethnomed.org/

souri - Nebraska - Utah - Wyo