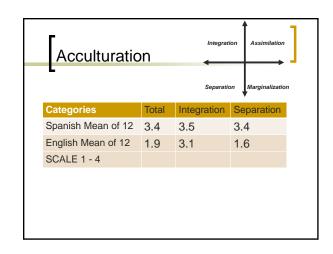

| 3.3                 | 3.5                 |  |  |
| Years in this Community & the previous one | 6 / 4.8                 | 6.7 / 4.9           | 5.7/ 4.7            |  |  |
| No. Months Unemployed last 12 months       | 4.8                     | 5.1                 | 4.5                 |  |  |
| Currently Working %                        | 64%                     | 58%                 | 66%                 |  |  |
| Mean Monthly Salary \$                     | 1,744                   | 1,912               | 1,717               |  |  |
| Last Year Earnings \$                      | 17,356                  | 21,551              | 16,705              |  |  |
| Remittances\$ (yearly)                     | 287                     | 327                 | 260                 |  |  |









| Climate & Context of Racism & Discrimina                                     |     | epti    | on:                  |  |
|------------------------------------------------------------------------------|-----|---------|----------------------|--|
| QUESTIONS (8)                                                                | 3.6 | Int     | Sep                  |  |
| My appearance makes it hard to fit in the community                          | 3.6 | NS      |                      |  |
| People in this community have stereotypes about my culture P<.1              | 4.4 | 3.9     | 4.6                  |  |
| I have been treated rudely or unfairly because I am a newcomer               | 3.0 | NS      |                      |  |
| I have been discriminated against because I am a new