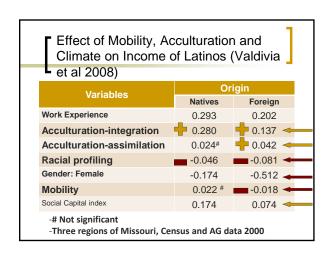

Findings from a quantitative analysis





| Wellbeing - qu                                          | ]                                              |                              |                           |
|---------------------------------------------------------|------------------------------------------------|------------------------------|---------------------------|
| Question Wellbeing Mean and<br>Standard Error           | 4.9 (0.1)                                      | Integration/<br>Assimilation | Marginaliz/<br>Separation |
| My life is close to my ideal                            | 4.71 (0.1)                                     | 4.75 (.2)                    | 4.69 (.1)                 |
| Conditions of my life are excellent                     | 4.96 (.1)                                      | 5.04 (.2)