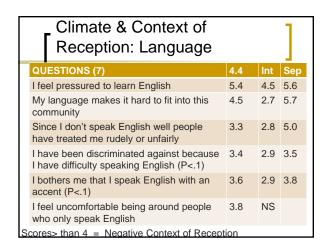

| 3.6 | Int     | Sep                  |  |
| My appearance makes it hard to fit in the community                          | 3.6 | NS      |                      |  |
| People in this community have stereotypes about my culture P<.1              | 4.4 | 3.9     | 4.6                  |  |
| I have been treated rudely or unfairly because I am a newcomer               | 3.0 | NS      |                      |  |
| I have been discriminated against because I am a newcomer                    | 3.0 | NS      |                      |  |
| People expect me to behave in a certain way because of my race and ethnicity | 3.7 | 1 is st | from 1 to 7          |  |
| Scores> 4 Negative Context of Reception                                      |     | 4 is ne | eutral<br>ngly agree |  |