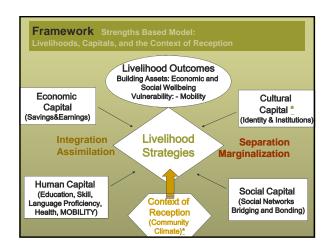

Findings from a quantitative analysis





| Wellbeing - qu                                          | ]                                              |                              |                           |
|---------------------------------------------------------|------------------------------------------------|------------------------------|---------------------------|
| Question Wellbeing Mean and<br>Standard Error           | 4.9 (0.1)                                      | Integration/<br>Assimilation | Marginaliz/<br>Separation |
| My life is close to my ideal                            | 4.71 (0.1)                                     | 4.75 (.2)                    | 4.69 (.1)                 |
| Conditions of my life are excellent                     | 4.96 (.1)