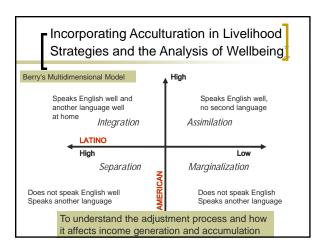

Findings from a quantitative analysis





| Wellbeing - qu                                          | ]                                              |                              |                           |
|---------------------------------------------------------|------------------------------------------------|------------------------------|---------------------------|
| Question Wellbeing Mean and<br>Standard Error           | 4.9 (0.1)                                      | Integration/<br>Assimilation | Marginaliz/<br>Separation |
| My life is close to my ideal                            | 4.71 (0.1)                                     | 4.75 (.2)                    | 4.69 (.1)                 |
| Conditions of my life are excellent                     | 4.96 (.1)