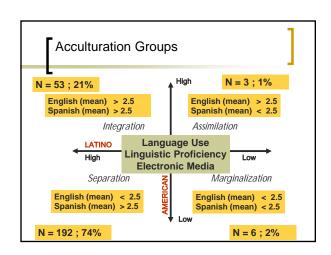

| 3.3                 | 3.5                 |  |  |
| Years in this Community & the previous one | 6 / 4.8                 | 6.7 / 4.9           | 5.7/ 4.7            |  |  |
| No. Months Unemployed last 12 months       | 4.8                     | 5.1                 | 4.5                 |  |  |
| Currently Working %                        | 64%                     | 58%                 | 66%                 |  |  |
| Mean Monthly Salary \$                     | 1,744                   | 1,912               | 1,717               |  |  |
| Last Year Earnings \$                      | 17,356                  | 21,551              | 16,705              |  |  |
| Remittances\$ (yearly)                     | 287                     | 327                 | 260                 |  |  |









| Climate & Context of Racism & Discrimina                                     |     | epti    | on:                  |  |
|------------------------------------------------------------------------------|-----|---------|----------------------|--|
| QUESTIONS (8)                                                                | 3.6 | Int     | Sep                  |  |
| My appearance makes it hard to fit in the community                          | 3.6 | NS      |                      |  |
| People in this community have stereotypes about my culture P<.1              | 4.4 | 3.9     | 4.6                  |  |
| I have been treated rudely or unfairly because I am a newcomer               | 3.0 | NS      |                      |  |
| I have been discriminated against because I am a newco