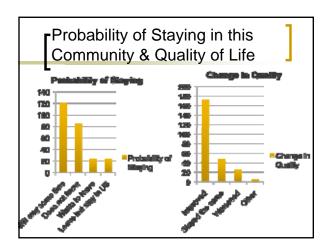

| 3.6 | Int     | Sep                  |  |
| My appearance makes it hard to fit in the community                          | 3.6 | NS      |                      |  |
| People in this community have stereotypes about my culture P<.1              | 4.4 | 3.9     | 4.6                  |  |
| I have been treated rudely or unfairly because I am a newcomer               | 3.0 | NS      |                      |  |
| I have been discriminated against because I am a newcomer                    | 3.0 | NS      |                      |  |
| People expect me to behave in a certain way because of my race and ethnicity | 3.7 | 1 is st | from 1 to 7          |  |
| Scores> 4 Negative Context of Reception                                      |     | 4 is ne | eutral<br>ngly agree |  |