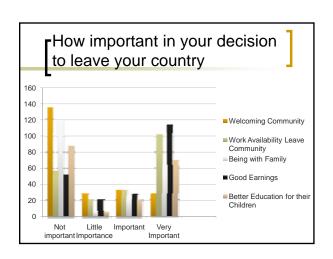

| 3.6 | Int     | Sep                  |  |
| My appearance makes it hard to fit in the community                          | 3.6 | NS      |                      |  |
| People in this community have stereotypes about my culture P<.1              | 4.4 | 3.9     | 4.6                  |  |
| I have been treated rudely or unfairly because I am a newcomer               | 3.0 | NS      |                      |  |
| I have been discriminated against because I am a newcomer                    | 3.0 | NS      |                      |  |
| People expect me to behave in a certain way because of my race and ethnicity | 3.7 | 1 is st | from 1 to 7          |  |
| Scores> 4 Negative Context of Reception                                      |     | 4 is ne | eutral<br>ngly agree |  |